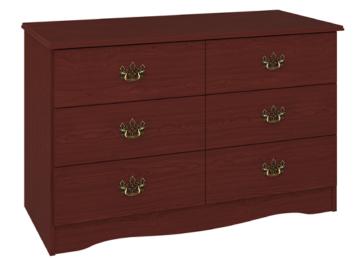

#### beaufort Dresser 6 Drawers

Kwalu's Beaufort Collection delivers a traditional casegood to senior living environments. The gently radiused corners, overlay door and drawer design and OG edging contribute to a sense of refinement and classic elegance your residents will appreciate.

Model: BEDR60 48.25W 19D 30H

Durable Finish Kwalu's proprietary finish doesn't have any of the drawbacks of wood. The finish is moisture impervious, easy to clean and maintenance-free.

**OG Edging on Top** This traditional 3/8" tiered edging on the top adds character.