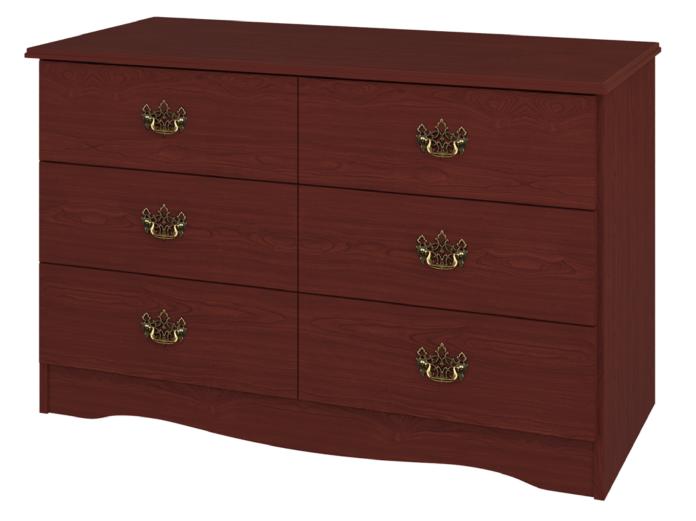

#### beaufort Dresser 6 Drawers

Kwalu's Beaufort Collection delivers a traditional casegood to senior living environments. The gently radiused corners, overlay door and drawer design and OG edging contribute to a sense of refinement and classic elegance your residents will appreciate.

Model: BEDR60 48.25W 19D 30H

Durable Finish Kwalu's proprietary finish doesn't have any of the drawbacks of wood. The finish is moisture impervious, easy to clean and maintenance-free.

**OG Edging on Top** This traditional 3/8" tiered edging on the top adds character.