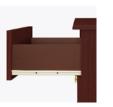

#### beaufort Dresser 6 Drawers

Kwalu's Beaufort Collection delivers a traditional casegood to senior living environments. The gently radiused corners, overlay door and drawer design and OG edging contribute to a sense of refinement and classic elegance your residents will appreciate.

Model: BEDR60 48.25W 19D 30H

Durable Finish Kwalu's proprietary finish doesn't have any of the drawbacks of wood. The finish is moisture impervious, easy to clean and maintenance-free.

**OG Edging on Top** This traditional 3/8" tiered edging on the top adds character.