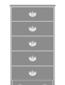

Other Chest Styles Beaufort chest styles include 3,4, 5 and 6 drawer versions.

**BECH50** 25W 19D 46.75H

**BEDR60** 48.25W 19D 30H