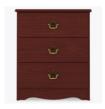

Other Chest Styles Beaufort chest styles include 3,4, 5 and 6 drawer versions.

#### 10 Year Warranty

We offer a 10 Year Performance Warranty on both construction and finish, so the product is guaranteed to stay looking like new for 10 years.

**BECH30** 25W 19D 30H

Features

**BECH40W** 31.5W 19D 36H